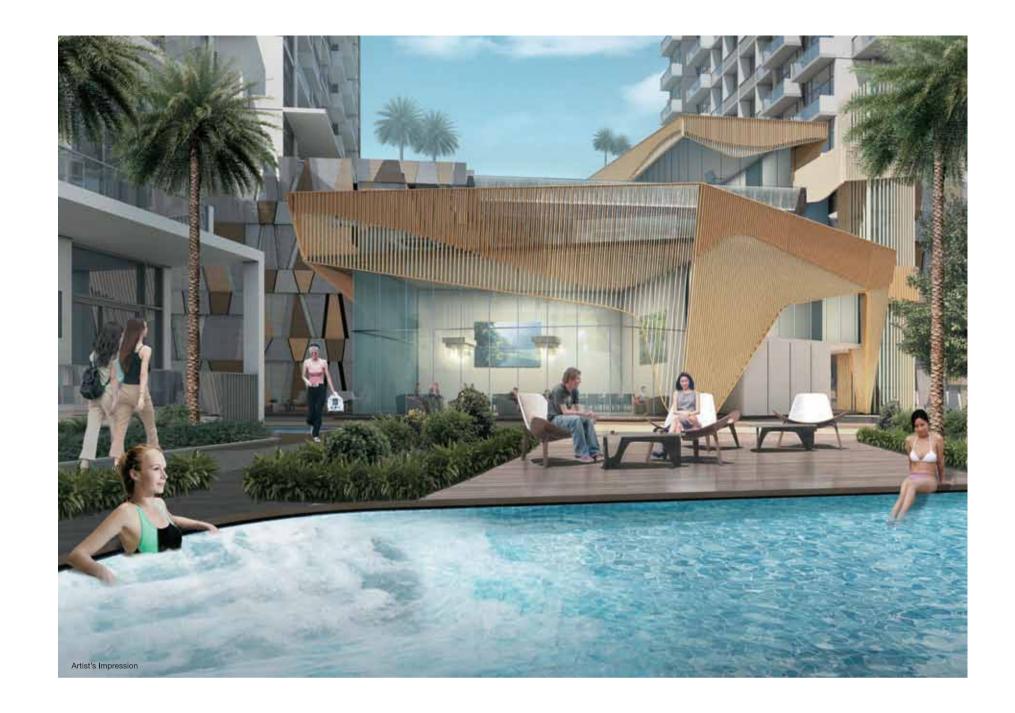

### Go from solitude to sociable at the Urban Bay. Up at the Urban Bay on Level 4, the pressure of being in the rat race dissipates and life is much more relaxing

and pleasurable. Enjoy the company of solitude in the quiet reading pods or get sociable and host a party in the Urban Lounge, the Alfresco Dining Pavilion or the Alfresco Party Deck.

The Tropical Cabanas on Level 4 offer a quiet respite, or hit the gym if you'd rather work out.

Take the party outdoors to the Alfresco Party Deck for a fun time in the pool.

### LEVEL 4 - URBAN BAY

- 30. Gym
- 31. Infinity Pool
- 32. Aqua Gym
- 33. Tropical Cabana
- 34. Aqua Deck
- 35. Sun Deck
- 36. Sunken Pool Bar
- 37. Party Pool
- 38. Reading Pod
- 39. Private Party Pavilion
- 40. Chill Bar
- 41. Meditation Deck
- 42. Alfresco Party Deck
- 43. Alfresco Dining Pavilion
- 44. Urban Lounge