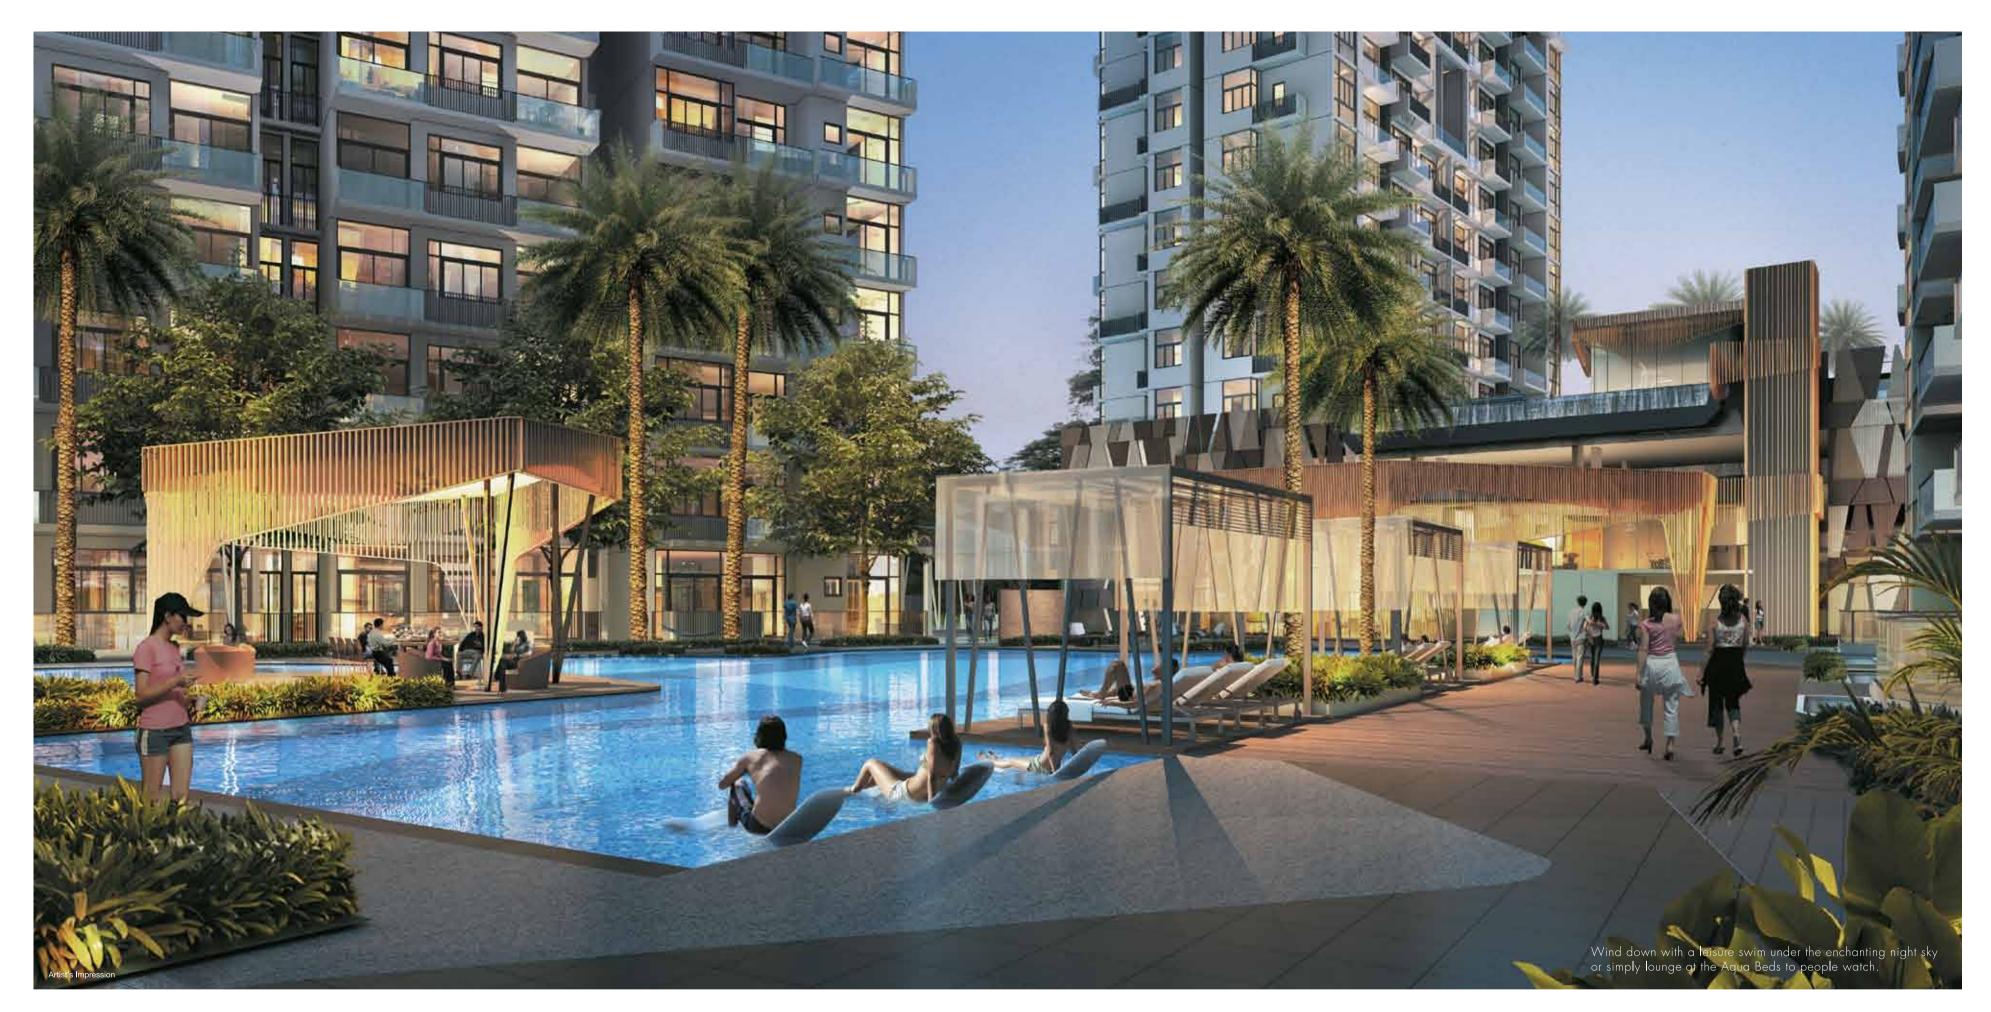

### Go from solitude to sociable at the Urban Bay. Up at the Urban Bay on Level 4, the pressure of being in the rat race dissipates and life is much more relaxing

and pleasurable. Enjoy the company of solitude in the quiet reading pods or get sociable and host a party in the Urban Lounge, the Alfresco Dining Pavilion or the Alfresco Party Deck.

The Tropical Cabanas on Level 4 offer a quiet respite, or hit the gym if you'd rather work out.

Take the party outdoors to the Alfresco Party Deck for a fun time in the pool.

### LEVEL 4 - URBAN BAY

- 30. Gym
- 31. Infinity Pool
- 32. Aqua Gym
- 33. Tropical Cabana
- 34. Aqua Deck
- 35. Sun Deck
- 36. Sunken Pool Bar
- 37. Party Pool
- 38. Reading Pod
- 39. Private Party Pavilion
- 40. Chill Bar
- 41. Meditation Deck
- 42. Alfresco Party Deck
- 43. Alfresco Dining Pavilion
- 44. Urban Lounge