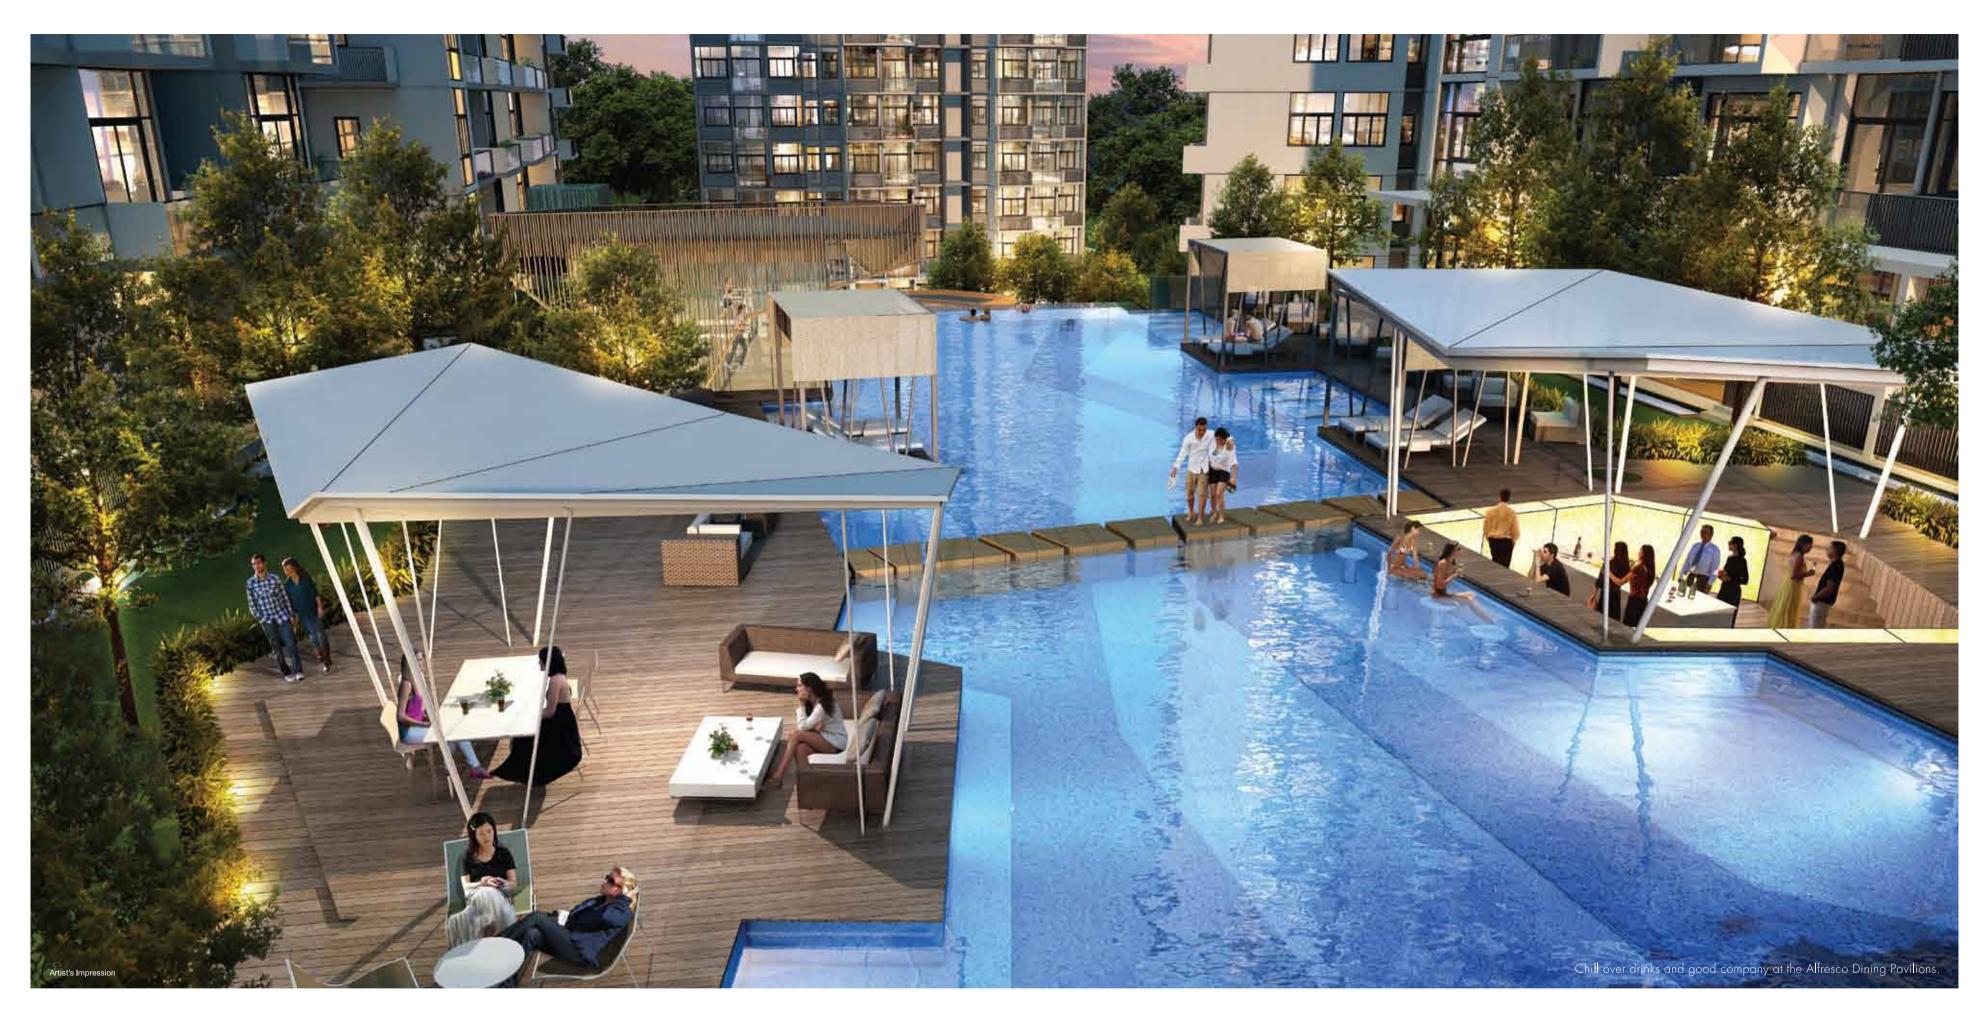

### Go from solitude to sociable at the Urban Bay. Up at the Urban Bay on Level 4, the pressure of being in the rat race dissipates and life is much more relaxing

and pleasurable. Enjoy the company of solitude in the quiet reading pods or get sociable and host a party in the Urban Lounge, the Alfresco Dining Pavilion or the Alfresco Party Deck.

The Tropical Cabanas on Level 4 offer a quiet respite, or hit the gym if you'd rather work out.

Take the party outdoors to the Alfresco Party Deck for a fun time in the pool.

### LEVEL 4 - URBAN BAY

- 30. Gym
- 31. Infinity Pool
- 32. Aqua Gym
- 33. Tropical Cabana
- 34. Aqua Deck
- 35. Sun Deck
- 36. Sunken Pool Bar
- 37. Party Pool
- 38. Reading Pod
- 39. Private Party Pavilion
- 40. Chill Bar
- 41. Meditation Deck
- 42. Alfresco Party Deck
- 43. Alfresco Dining Pavilion
- 44. Urban Lounge