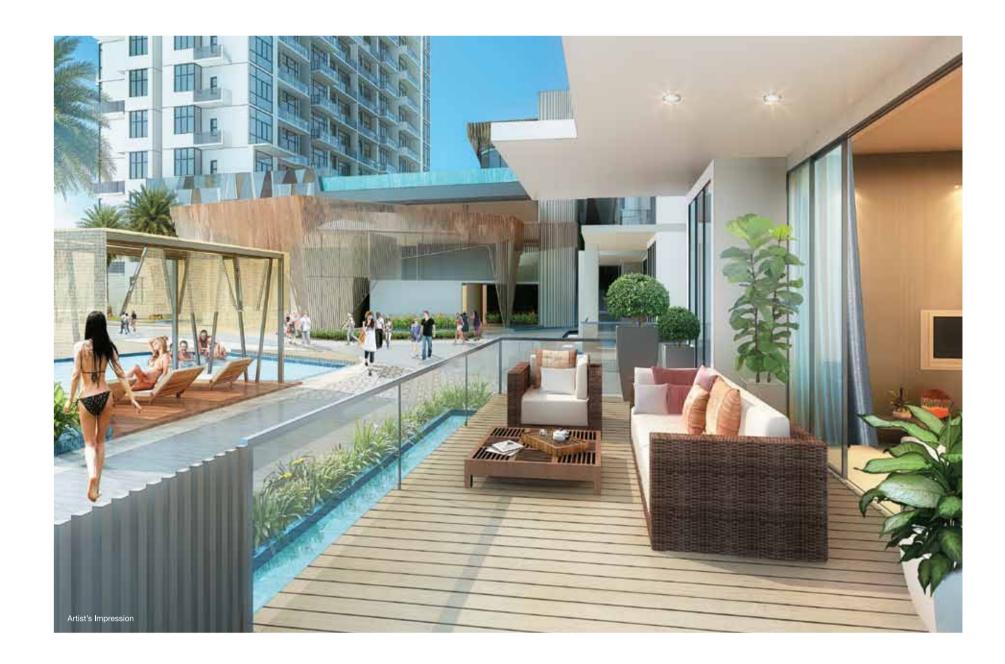

Urban Vista's sleek and contemporary architecture spells style and exuberance. That's precisely what the development was conceptualised to be – a metropolitan home for city lovers who enjoy life on the fast track, fuelled with excitement and luxury. Experience privileges and indulgences designed to gratify your sophisticated taste. Relax at the Chill Out Deck that overlooks the 35m Central Pool, Poolside Dining Pavilion, Sun Cabanas and Hammock Bay.

### Family Vista Indulgence, it's your right.

Designed with a variety of spaces for different activities, Family Vista provides fun and relaxation for everyone. Unwind and relax in the Jacuzzi, practise yoga, organise a BBQ party or spend quality time with the little ones in the Kids' Play Pool. With a wide array of facilities at your beck and call, you'll never be short of activities for your happy hour.

### Go from solitude to sociable at the Urban Bay. Up at the Urban Bay on Level 4, the pressure of being in the rat race dissipates and life is much more relaxing

and pleasurable. Enjoy the company of solitude in the quiet reading pods or get sociable and host a party in the Urban Lounge, the Alfresco Dining Pavilion or the Alfresco Party Deck.