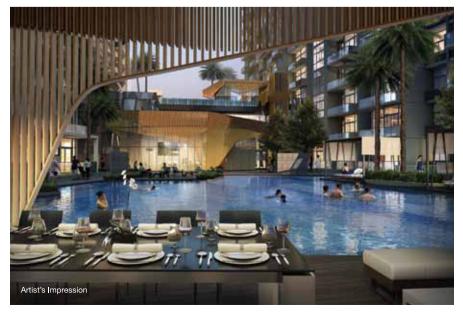

Urban Vista's sleek and contemporary architecture spells style and exuberance. That's precisely what the development was conceptualised to be – a metropolitan home for city lovers who enjoy life on the fast track, fuelled with excitement and luxury. Experience privileges and indulgences designed to gratify your sophisticated taste. Relax at the Chill Out Deck that overlooks the 35m Central Pool, Poolside Dining Pavilion, Sun Cabanas and Hammock Bay.

Social parties or intimate family get-togethers, the Main Clubhouse is the perfect venue for all your celebrations.

Impress your guests with a romantic dinner under the stars at the Poolside Dining Pavilion.