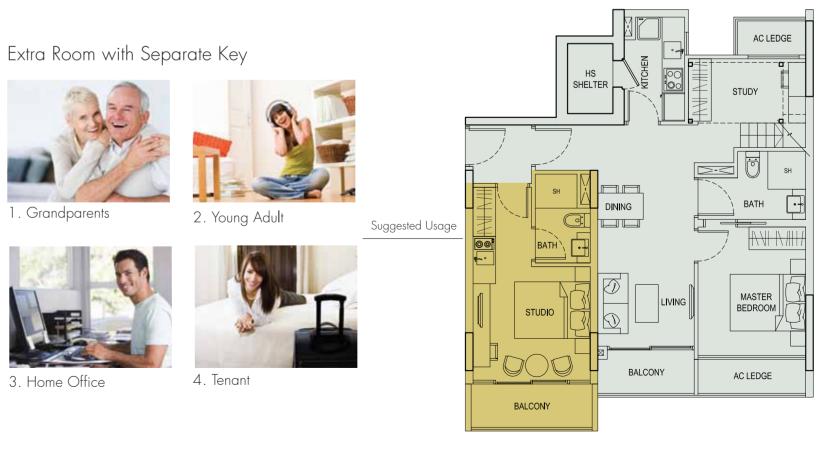

## DUAL KEY

Living together in the same house doesn't mean having to compromise on one's privacy. Urban Vista's dual key apartments are thoughtfully designed to cater to the needs of multi-generational living. With separate living space and entrances for two households, residents can enjoy family bliss with the knowledge that their personal space is preserved. With greater privacy and convenience, homeowners also have the flexibility to set up a home office or let the apartment out for rental income. The dual key collection is available in 2-, 3- and 4-bedroom units.

1. Grandparents

3. Home Office

### One family, two homes. Same address, true privacy.

\*Type 2A. The above plans are subject to changes as may be approved by relevant authorities. Plans are not drawn to scale.