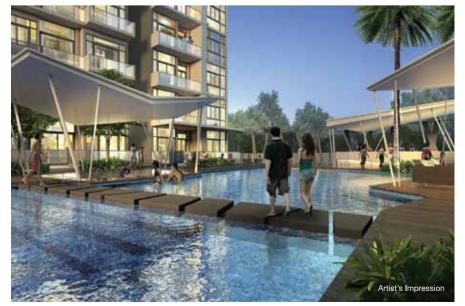

### Go from solitude to sociable at the Urban Bay. Up at the Urban Bay on Level 4, the pressure of being in the rat race dissipates and life is much more relaxing

and pleasurable. Enjoy the company of solitude in the quiet reading pods or get sociable and host a party in the Urban Lounge, the Alfresco Dining Pavilion or the Alfresco Party Deck.

The Tropical Cabanas on Level 4 offer a quiet respite, or hit the gym if you'd rather work out.

Take the party outdoors to the Alfresco Party Deck for a fun time in the pool.