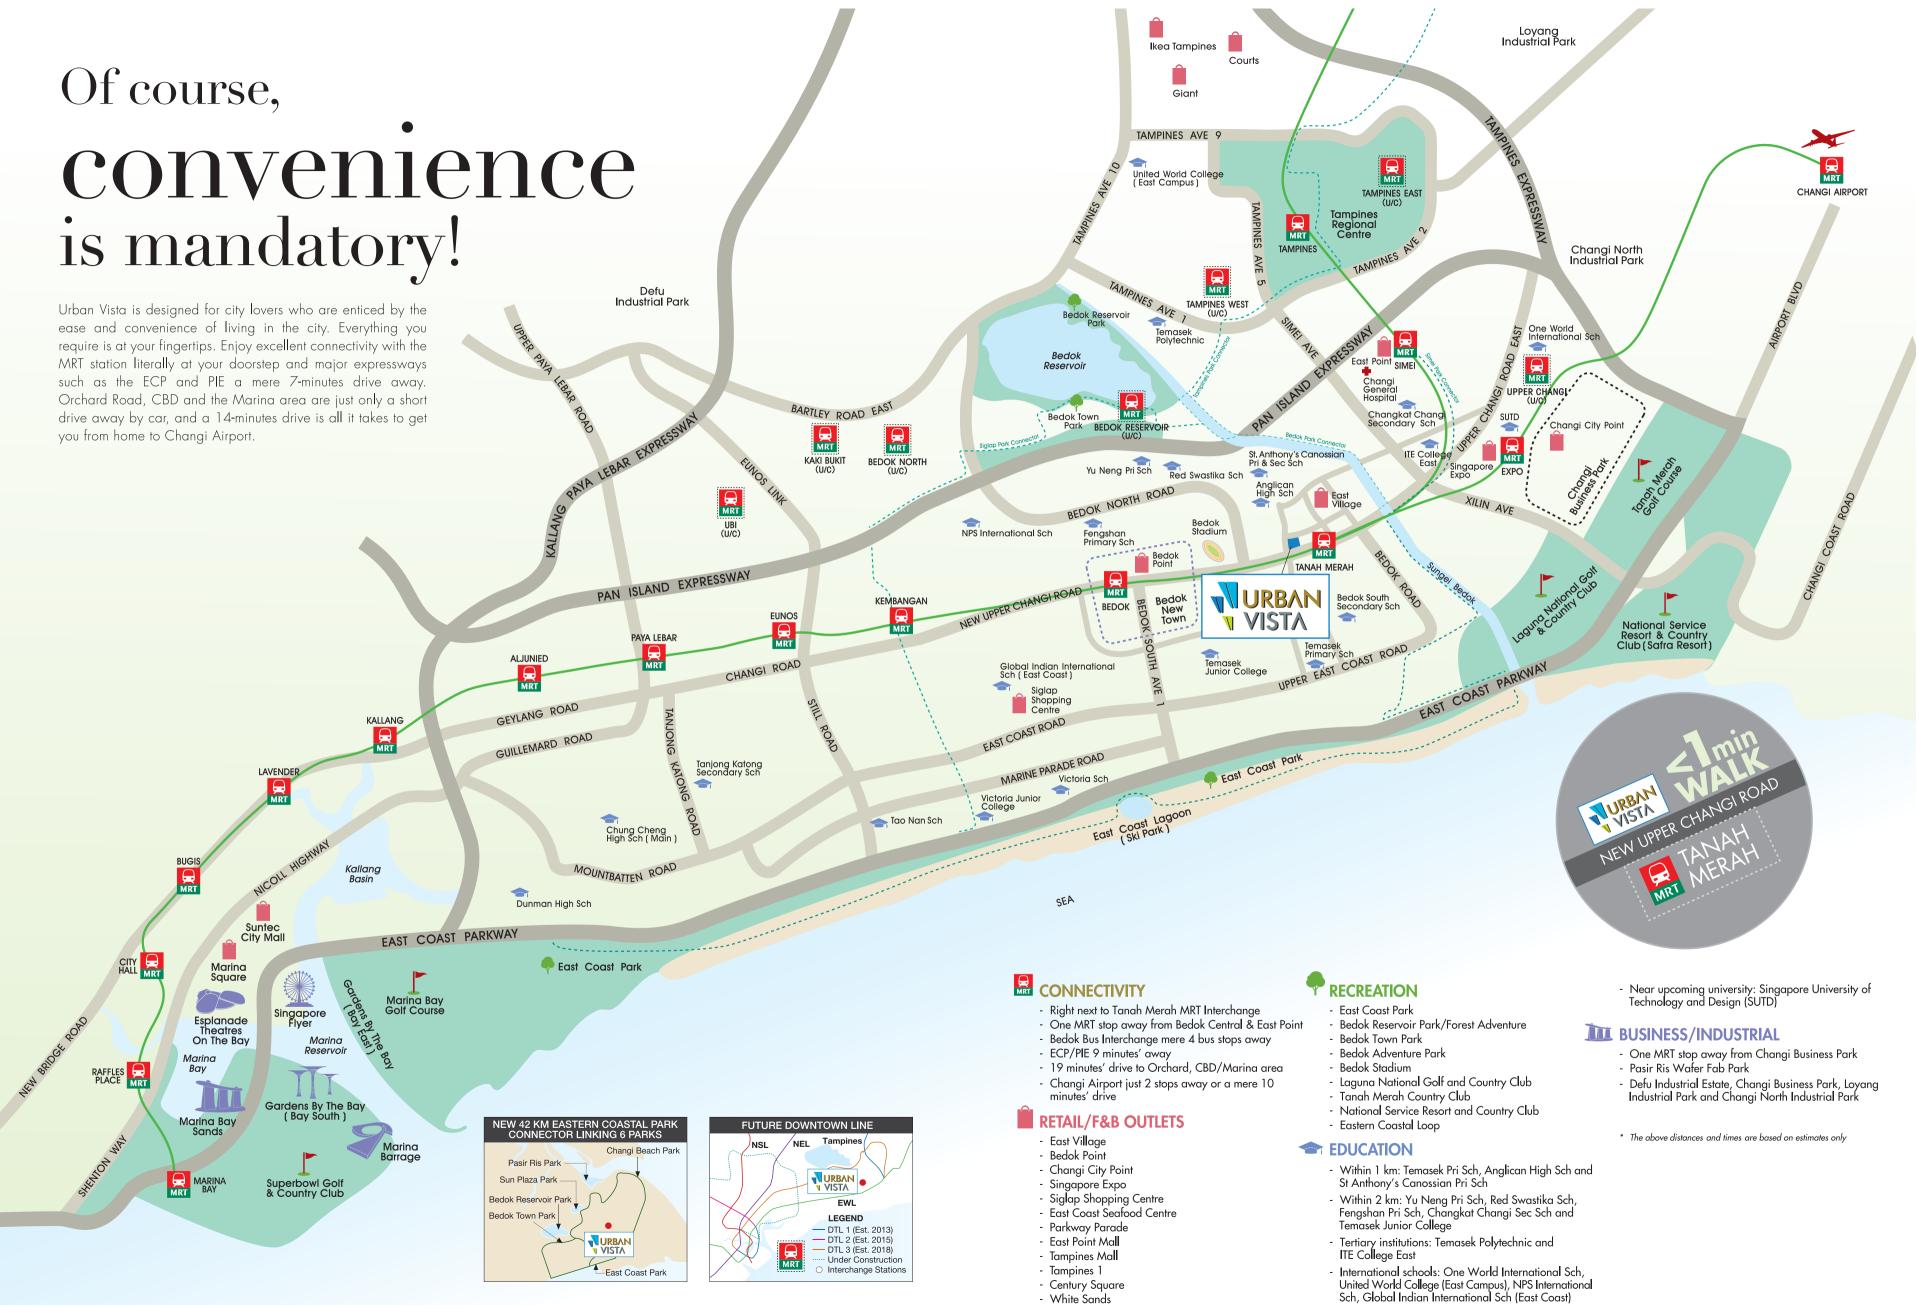

> Connectivity at your doorstep, Tanah Merah MRT nterchange is less than a minute away.

- United World College (East Campus), NPS International Sch, Global Indian International Sch (East Coast)

ii uu mu n

# business, fast.

Intergrated Retail, Hotel and Business Park developments

Two MRT stops to Changi Airport

Singapore Expo is the largest Meetings, Incentives, Conferencing and Exhibitions venue in Singapore and is one of the most completely equipped centres in the whole of Asia.

### Prestigious educational hub.

While you enjoy an exquisite lifestyle with unrivalled amenities, your children's education needs will be the last of your worries. With a mix of reputable preprimary, primary, secondary and tertiary educational institutions within one to two kilometres of Tanah Merah, your school-going children can be assured of the best education in a conducive and prestigious environment. Even expatriates will feel right at home as a plethora of international schools are in close proximity for your selection.

| SCHOOLS AND INSTITUTIONS                                                                                                                               | ESTIMATED<br>DISTANCE (KM)* | ESTIMATED<br>TIME*                                            |
|--------------------------------------------------------------------------------------------------------------------------------------------------------|-----------------------------|---------------------------------------------------------------|
| PRIMARY SCHOOLS                                                                                                                                        |                             |                                                               |
| Temasek Primary School<br>St. Anthony's Canossian Primary School<br>Red Swastika School<br>Yu Neng Primary School                                      | 1.0<br>1.0<br>2.9<br>3.4    | 5 mins drive<br>4 mins drive<br>8 mins drive<br>9 mins drive  |
| SECONDARY SCHOOLS                                                                                                                                      |                             |                                                               |
| Anglican High School<br>Victoria School                                                                                                                | 0.6<br>4.2                  | 1 min drive<br>9 mins drive                                   |
| JUNIOR COLLEGES                                                                                                                                        |                             |                                                               |
| Temasek Junior College<br>Tampines Junior College<br>Victoria Junior College                                                                           | 4.2<br>4.9<br>5.1           | 4 mins drive<br>11 mins drive<br>11 mins drive                |
| TERTIARY INSTITUTIONS                                                                                                                                  |                             |                                                               |
| Singapore University of Technology and Design<br>Temasek Polytechnic                                                                                   | 3.5<br>4.3                  | 8 mins drive<br>9 mins drive                                  |
| INTERNATIONAL SCHOOLS                                                                                                                                  |                             |                                                               |
| One World International School<br>NPS International School<br>United World College - East Campus<br>Global Indian Int <sup>1</sup> School - East Coast | 2.9<br>4.0<br>4.3<br>4.8    | 6 mins drive<br>9 mins drive<br>9 mins drive<br>11 mins drive |

### Endless leisure options.

The beauty of living in the East is you are blessed with an abundance of recreation and urban essentials all around. Be spoilt for choice with plenty of shopping malls, leisure and dining options in Bedok, Siglap, Marina Parade, Tampines and Pasir Ris. For a lazy weekend of sun and sand, pack a picnic basket and head for the beaches at East Coast, Changi or Pasir Ris.