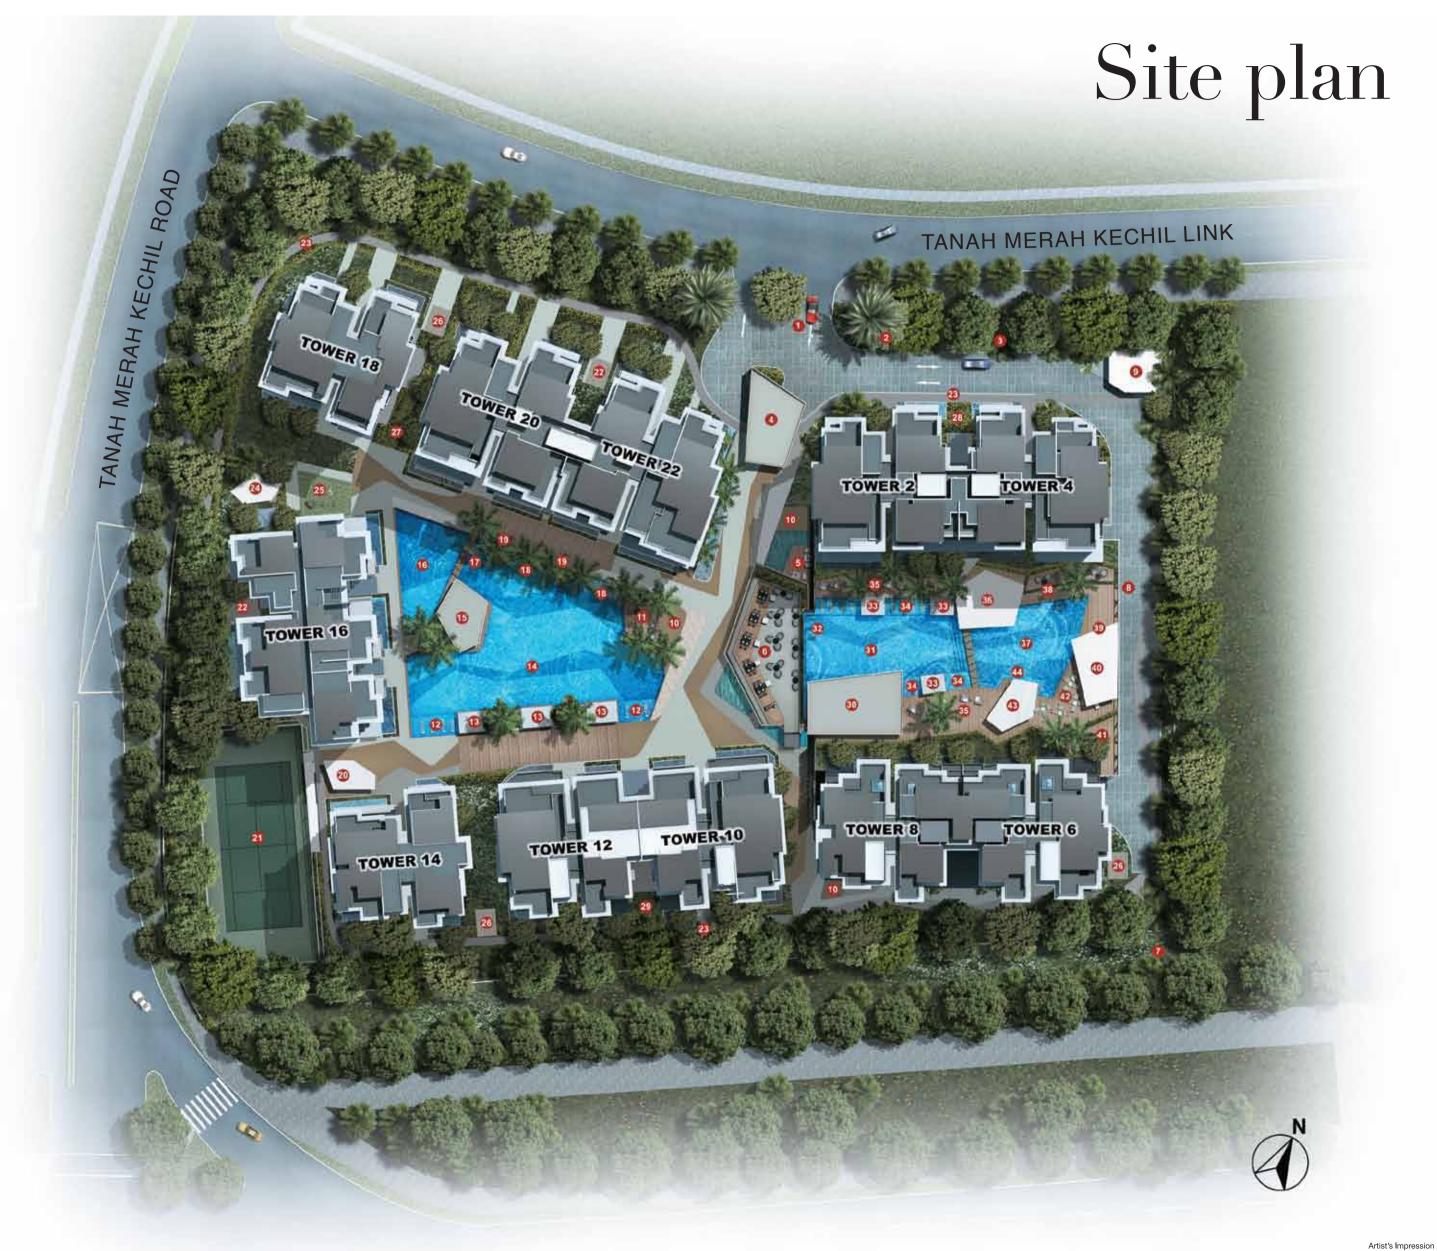

### LEVEL 1-FAMILY VISTA

- 1. Entrance
- 2. Guard House
- 3. Landscape
- 4. Drop-off Point
- 5. Reflective Pool with Alfresco Area
- 6. Main Clubhouse
  - Sauna @ 1st Storey
  - Clubhouse Function Room @ Mezzanine Storey
  - Clubhouse Activities Deck @ Roof Deck
- 7. Side Gate
- 8. To Basement/Multi-Storey Carpark
- 9. Bin Centre
- 10. Meeting Pod
- 11. Chill Out Deck
- 12. Aqua Bed
- 13. Sun Cabana
- 14. Central Pool (35M Length)
- 15. Poolside Dining Pavilion
- 16. Kids' Play Pool
- 17. Spa Pool
- 18. Jacuzzi
- 19. Hammock Bay
- 20. Yoga Pavilion
- 21. Tennis Court
- 22. Relaxation Pavilion
- 23. Jogging Trail
- 24. Barbecue Pavilion
- 25. Kids' Play Park
- 26. Outdoor Fitness Station
- 27. Serene Garden
- 28. Wellness Garden
- 29. Zen Garden

### LEVEL 4 - URBAN BAY

- 30. Gym
- 31. Infinity Pool
- 32. Aqua Gym
- 33. Tropical Cabana
- 34. Aqua Deck
- 35. Sun Deck
- 36. Sunken Pool Bar
- 37. Party Pool
- 38. Reading Pod
- 39. Private Party Pavilion
- 40. Chill Bar
- 41. Meditation Deck
- 42. Alfresco Party Deck
- 43. Alfresco Dining Pavilion
- 44. Urban Lounge